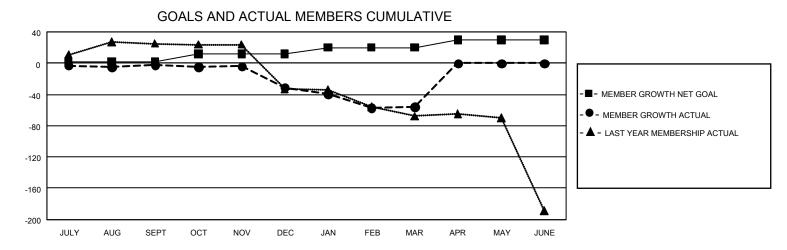

| Members               |                           |                         |                                              |  |  |  |  |  |
|-----------------------|---------------------------|-------------------------|----------------------------------------------|--|--|--|--|--|
| RESULTS FOR 2021-2022 |                           |                         |                                              |  |  |  |  |  |
| QUARTER               | MEMBER GROWTH NET<br>GOAL | MEMBER GROWTH<br>ACTUAL | DROPPED MEMBERS ACTUAL (including transfers) |  |  |  |  |  |
| JULY/AUG/SE           | EPT 2                     | 23                      | 17                                           |  |  |  |  |  |
| OCT/NOV/DE            | C 10                      | 20                      | 47                                           |  |  |  |  |  |
| JAN/FEB/MAI           | R 8                       | 23                      | 33                                           |  |  |  |  |  |
| APR/MAY/JU            | NE 10                     | 0                       | 0                                            |  |  |  |  |  |