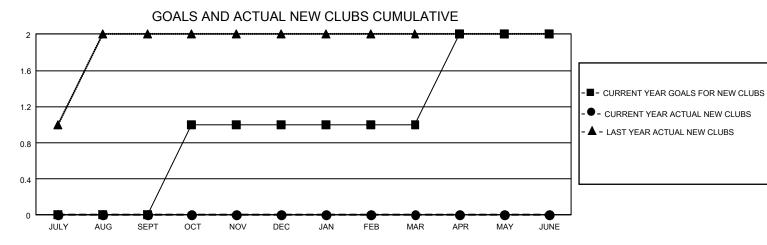

## GMT Constitutional Area 2, Group A

REPORT DOES NOT INCLUDE CLUBS IN UNDISTRICTED AREAS.

| Clubs                 |               |           |               |  |  |  |  |
|-----------------------|---------------|-----------|---------------|--|--|--|--|
| RESULTS FOR 2021-2022 |               |           |               |  |  |  |  |
| QUARTER               | NEW CLUB GOAL | NEW CLUBS | DROPPED CLUBS |  |  |  |  |
| JULY/AUG/SEPT         | 0             | 0         | 1             |  |  |  |  |
| OCT/NOV/DEC           | 3             | 0         | 1             |  |  |  |  |
| JAN/FEB/MAR           | 0             | 0         | 1             |  |  |  |  |
| APR/MAY/JUNE          | 3             | 0         | 0             |  |  |  |  |